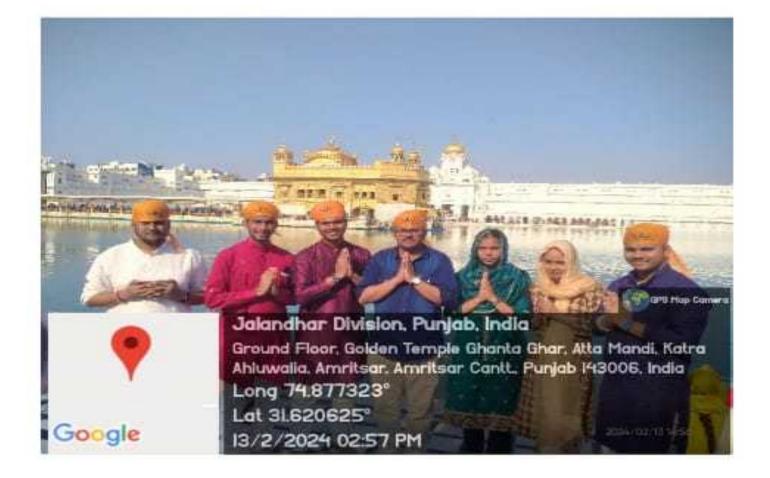

#### Day8-9:WagahBorderandGoldenTemple

Thepenultimatedaysofthetripwerededicatedtoexperiencingthepatrioticfervoratthe WagahBorderceremony,wheretravelerswitnessedtheimpressivedisplayofmilitarypageantry and the lowering of the flags ceremony. The journey culminated with a visit to the Golden Temple,wheretravelerssoughtsolaceinitsserenesurroundingsandpartookintheLangar,a communal meal symbolizing equality and service.