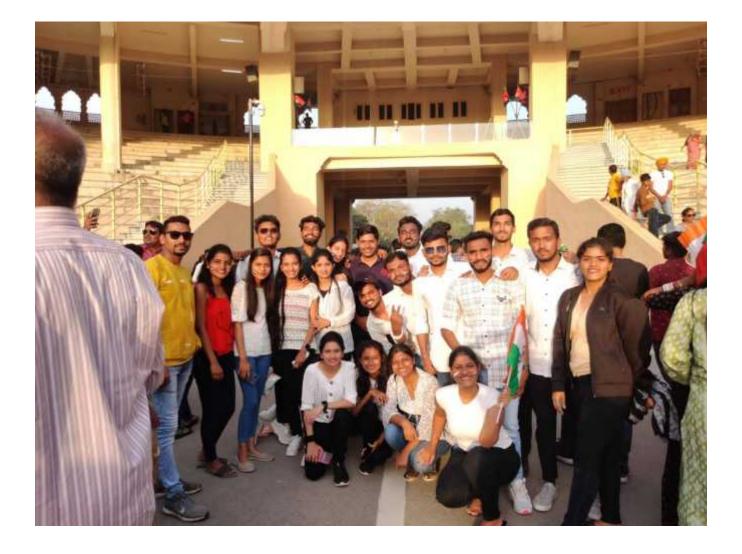

#### Day8-9:WagahBorderandGoldenTemple

Thepenultimatedaysofthetripwerededicatedtoexperiencingthepatrioticfervoratthe WagahBorderceremony,wheretravelerswitnessedtheimpressivedisplayofmilitarypageantry and the lowering of the flags ceremony. The journey culminated with a visit to the Golden Temple,wheretravelerssoughtsolaceinitsserenesurroundingsandpartookintheLangar,a communal meal symbolizing equality and service.