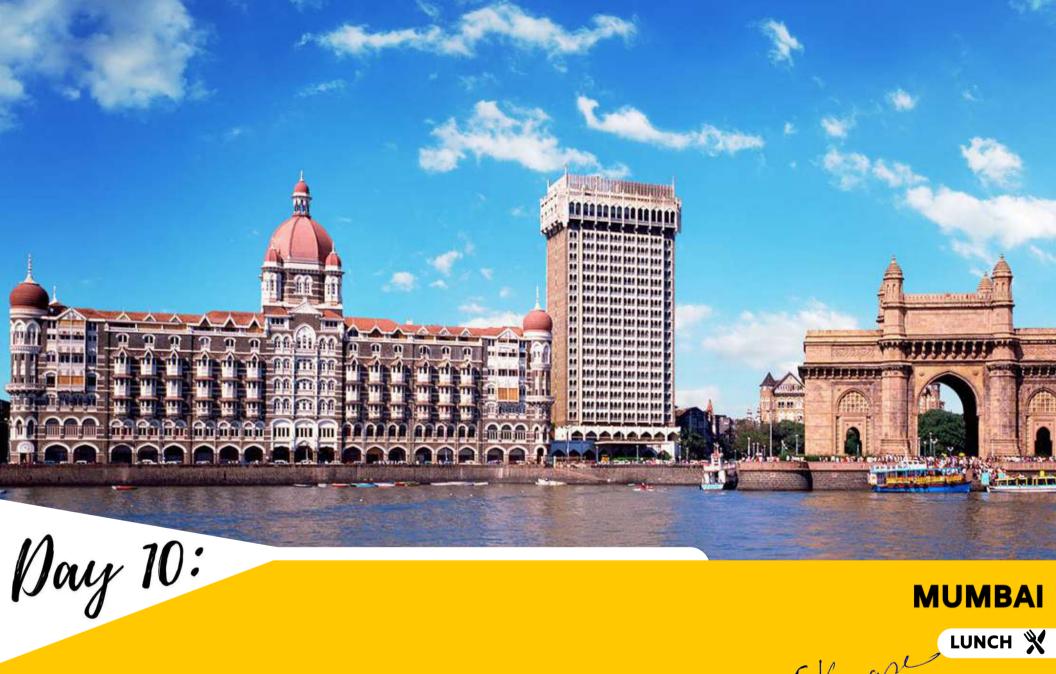

## Day10:ReturnJourneytoMumbai

As the trip drew to a close, travelers bid farewell to the enchanting landscapes of Himachal Pradesh and embarked on the return journey to Mumbai. The memories of the trip, filled with adventure, cultural immersion, and spiritual experiences, would forever remain etched in the hearts of the travelers, fostering a deeper appreciation for India's diversity and beauty.