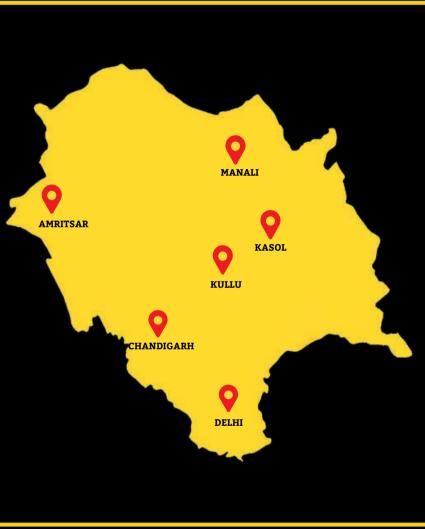

#### Report:MumbaitoManaliTrip via (Mumbai- Chandigarh- Manali- Amritsar)

### Report:MumbaitoManaliTrip via (Mumbai- Chandigarh- Manali- Amritsar)

Details of the Industrial Visit:

- Date: 5th Feb to 14th Feb
- Destination: Mumbai- Chandigarh Manali Kasol Amritsar

We look forward to your active participation in this industrial visit.

**Best Regards**,