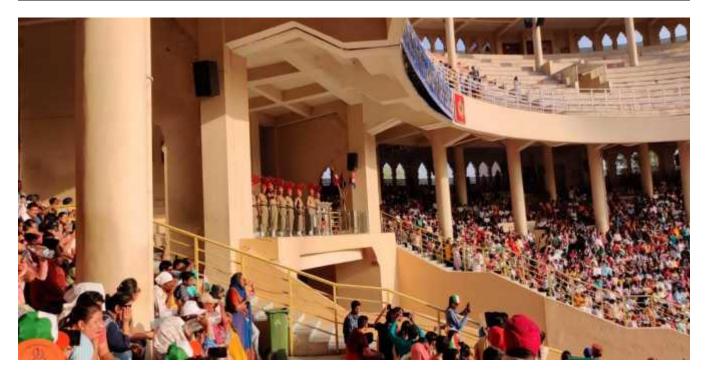

#### Day8-9:WagahBorderandGoldenTemple

Thepenultimatedaysofthetripwerededicatedtoexperiencingthepatrioticfervoratthe WagahBorderceremony,wheretravelerswitnessedtheimpressivedisplayofmilitarypageantry and the lowering of the flags ceremony. The journey culminated with a visit to the Golden Temple,wheretravelerssoughtsolaceinitsserenesurroundingsandpartookintheLangar,a communal meal symbolizing equality and service.