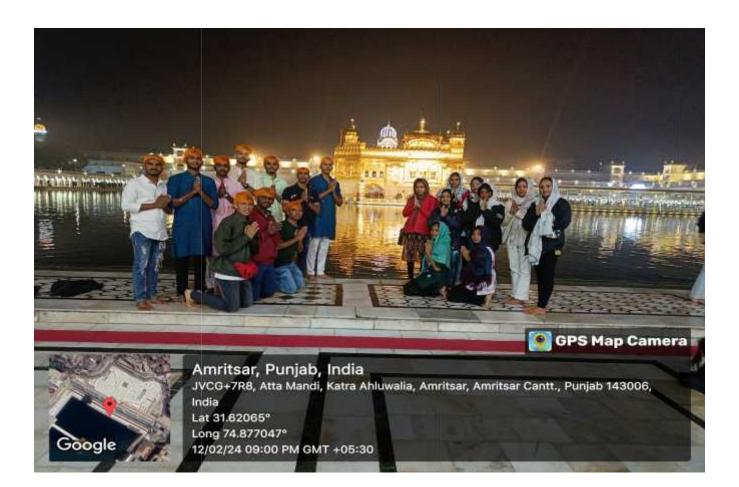

#### Day8-9:WagahBorderandGoldenTemple

Thepenultimatedaysofthetripwerededicatedtoexperiencingthepatrioticfervoratthe WagahBorderceremony,wheretravelerswitnessedtheimpressivedisplayofmilitarypageantry and the lowering of the flags ceremony. The journey culminated with a visit to the Golden Temple,wheretravelerssoughtsolaceinitsserenesurroundingsandpartookintheLangar,a communal meal symbolizing equality and service.