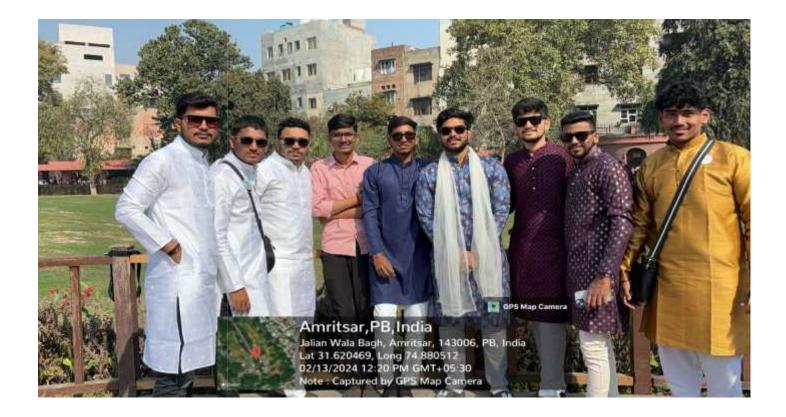

## Day7:Amritsar

ThejourneytookaculturalturnasthegrouptraveledtothehistoriccityofAmritsaronthe

anare

seventhday.HometothereveredGoldenTemple,AmritsarofferedaglimpseintoSikhism'srich heritage and spirituality. Travelers marveled at the architectural beauty of the Golden Temple, participated in the soul-stirring rituals at the Harmandir Sahib, and explored the poignant history of the Jallianwala Bagh massacre.