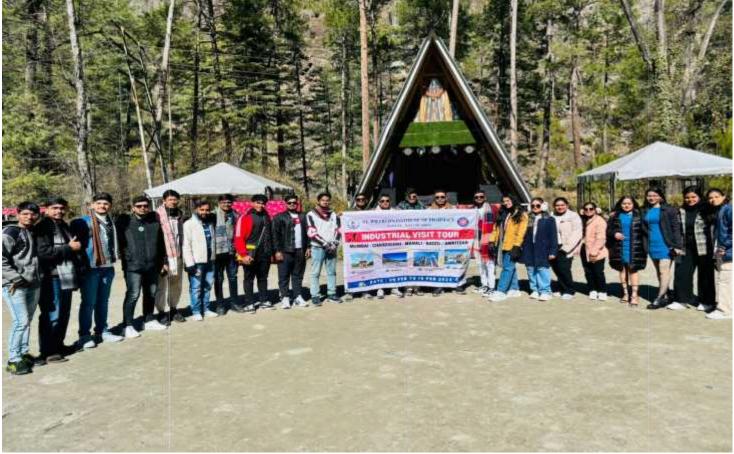

## **INDUSTRIAL VISIT ACADEMIC YEAR 2023-24**

NAMEOFACTIVITY: Industrial Visit

**DATE&DURATION:5**<sup>TH</sup>February 2024- 14<sup>th</sup> February 2024

**TYPEOFACTIVITY**: Educational program

ORGANIZER(S):St. Wilfred Institute Of pharmacy, Panvel

### Report:MumbaitoManaliTrip via (Mumbai- Chandigarh- Manali- Amritsar)

### Introduction:

From 5th Feb 2024 to 14th Feb 2024, students from St. Wilfred's Institute Of Pharmacyembarked on a memorable journey from Mumbai to Himachal Pradesh, exploring variousdestinations and experiencing the rich cultural tapestry of India. The itinerary encompassed diverse experiences, including an industrial visit, scenic hill stations, historical landmarks, and spiritual sites.