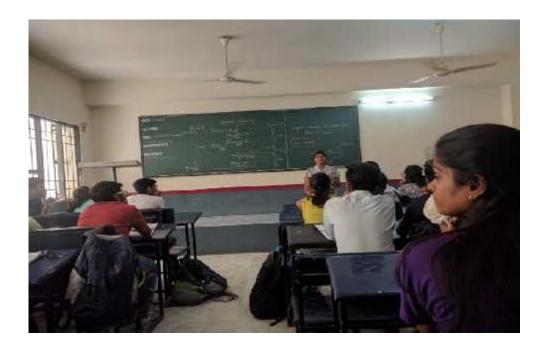

Department of St.Wilfreds Institute Of Pharmacy, Panvel has organized a Seminar on "Advanced Clinical Research" on October 10<sup>th</sup>, 2023 from 09:30am onwards. The programme was attended by the students of B.Pharm and staff members of college of Pharmacy. The resource personswere Dr.HemantKawalkar and Dr.Mohan K Kale. The Programme covered the concepts such as the methods and practices for monitoring and assessing the safety of clinical Research throughout their lifecycle, including detection, assessment, understanding and prevention of adverse effects or any other drug related problems.