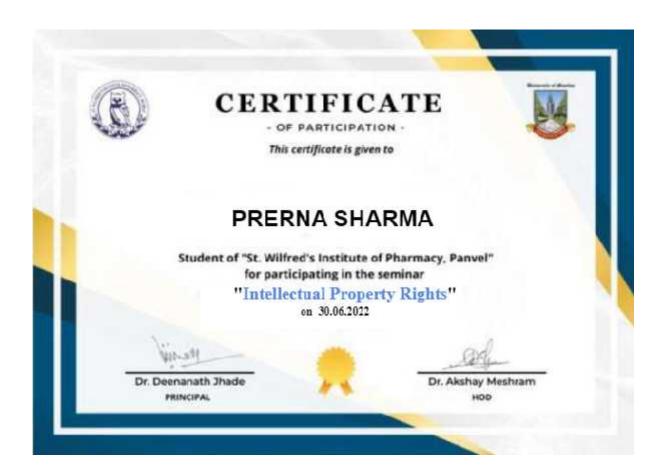

## **SUMMARY REPORT**

**SEMINAR NAME** : Advanced Clinical Research

**VENUE** : Seminal Hall, SWIP **DATE** : October 10<sup>th</sup>, 2023

NO. OF PARTICIPANTS: 130

RESOURCE PERSON: Dr. Hemant Kawalkar and Dr. Mohan K Kale

Department of St.Wilfreds Institute Of Pharmacy, Panvel has organized a Seminar on "Advanced Clinical Research" on October 10<sup>th</sup>, 2023 from 09:30am onwards. The programme was attended by the students of B.Pharm and staff members of college of Pharmacy. The resource personswere Dr.HemantKawalkar and Dr.Mohan K Kale. The Programme covered the concepts such as the methods and practices for monitoring and assessing the safety of clinical Research throughout their lifecycle, including detection, assessment, understanding and prevention of adverse effects or any other drug related problems.