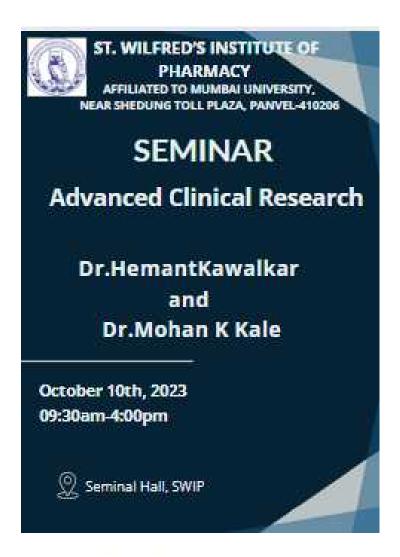

## **NOTICE**

Seminar session on "Advanced Clinical Research" is being organized by the Department of pharmacy ,St. Wilfred's college of Pharmacy, Panvel, on October 10<sup>th</sup>, 2023. The Activity will be held as per the following schedule.

October 10<sup>th</sup>, 2023 Date

: One day seminar on Pharmacovigilance **Activity Name** 

Venue Seminal Hall, SWIP Time 09:30am-4:00pm

The students are required to be present at the venue on time. For further query you may contact the faculty co-ordinator.