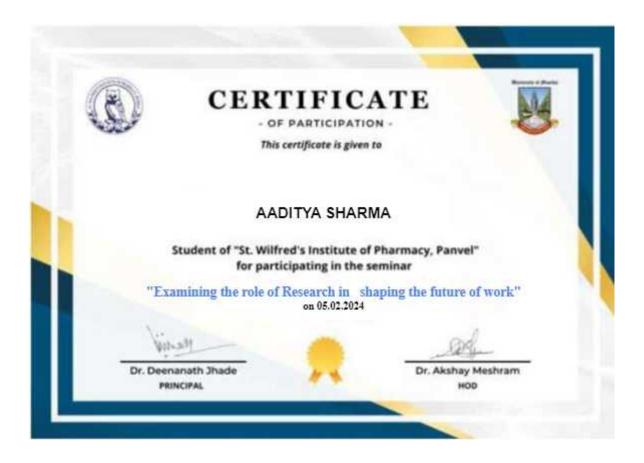

g |
|       |                                                                              |              | 94.20               | 5.21          | 8.27         | 0           | 0                | &Excellent (83.99%)             |
| 6     | Would you like<br>toattendfuture<br>Seminarconducted<br>bythe<br>department? | 70           | Yes                 | No            |              |             |                  | Remark                          |



PRINCIPAL

ST WIL FRED'S INSTITUTE OF PHARMACY OLD MUMBAI PUNE HIGHWAY, NEAR SHEDUNG TOLL PLAZA, SHEDUNG, PANVEL-410 206.

Mkanani

PRINCIPAL



Affiliated to Mumbai University, Approved by AICTE- New Delhi, DTE Maharashtra (DTE Code-3485)

Near Shedung Toll Plaza, Old Mumbai Pune Highway, Shedung, Panvel-410206

#### **Sample Certificate:**





PRINCIPAL



Affiliated to Mumbai University, Approved by AICTE- New Delhi, DTE Maharashtra (DTE Code-3485)

Near Shedung Toll Plaza, Old Mumbai Pune Highway, Shedung, Panvel-410206

#### **Letter of Appreciation**

Date:-05/02/2024

To,

Ms.TresaBoban Mumbai

**Subject: Appreciation Letter.** 

Dear Sir,

On behalf of St.Wilfred'sInstitue of Pharmacy, we appreciate you for devoting your valuable time & conducting session on "Examining the role of Research in shaping the future of work" for our Third and Final year B.Pharm (2023-2024) students. During this period your performance, conduct and general feedback from students has been found to be exemplary.

We found you responsible, enthusiastic, and hardworking during your working tenure. You can prove to be an asset to any organization