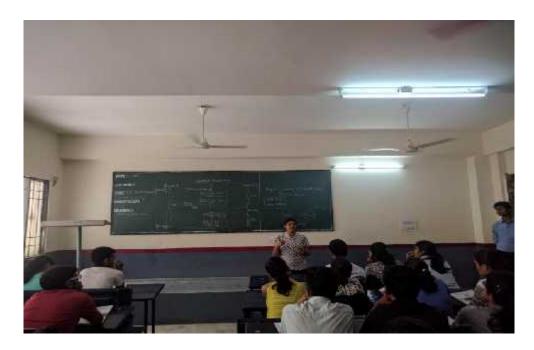

Department of St.Wilfreds Institute Of Pharmacy, Panvel has organized a Seminar on "Advanced Clinical Research" on October 10<sup>th</sup>, 2023 from 09:30am onwards. The programme was attended by the students of B.Pharm and staff members of college of Pharmacy. The resource personswere Dr.HemantKawalkar and Dr.Mohan K Kale. The Programme covered the concepts such as the methods and practices for monitoring and assessing the safety of clinical Research throughout their lifecycle, including detection, assessment, understanding and prevention of adverse effects or any other drug related problems.