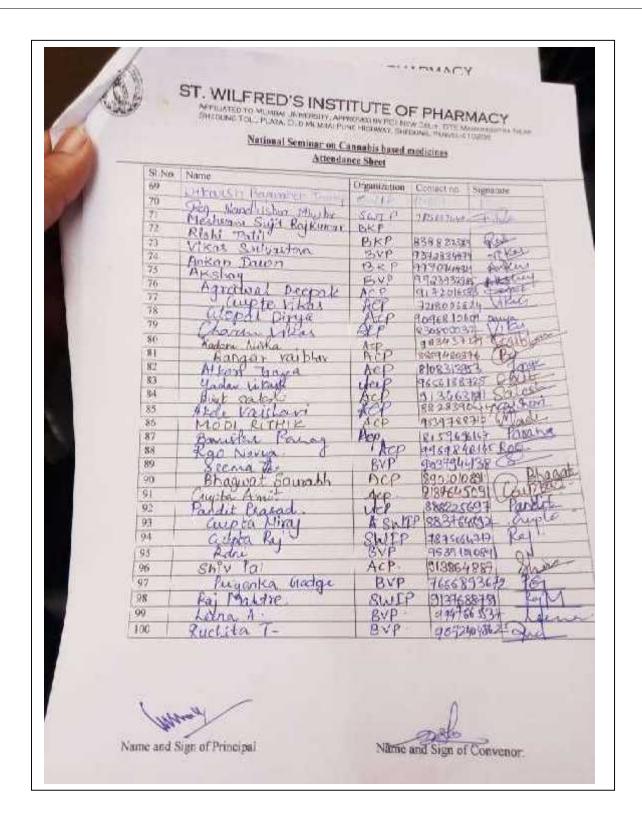

# **LIST OF PARTICIPANTS**

| r No | Name Of Student              | Signature   |
|------|------------------------------|-------------|
| 1    | AGRAHARI AKASH MAHENDRA      | Akart       |
| 2    | BADE VAIBHAVI ASHOK          | avade       |
| 3    | BHAGAT PRACHITI JANARDAN     | Parlet      |
| 4    | BHAGAT PRITI ASHOK           | But -       |
| 5    | BHOSALE PIYUSH RATNAKAR      | TYZNY       |
| 6    | BISHT ANYA BHUPINDERSINGH    | Anul-       |
| 7    | BOBA SONALI SAMU             | Febr        |
| 8    | BOGA DURGA NAGARJUNA         | AUKAL.      |
| 9    | BOMBE KUNAL GORAKSHA         | The !       |
| 10   | BORHADE SAKSHI ASHOK         | Kabahi      |
| 11   | CHATE AKASH VYENKAT          | QUIDSE      |
| 12   | CHHATITSE SIDDHANT SANTOSH   | Vigg        |
| 13   | CHIRLEKAR TANVI MANOHAR      | Tanvi       |
| 14   | CHOUDHARY KRISHNAPAL JASARAM | Broke       |
| 15   | DESAI RAKSHA RAJESH          | 120-in      |
| 16   | DESHMUKH VAISHNAVI JAGDISH   | thermust    |
| 17   | DEWASI DEEPAK DURGARAM       | Della       |
| 18   | DHUMAL SAHIL VISHNU          | -03WZ       |
| 19   | GADGE SOHAM SANDEEP          | goldon      |
| 20   | GAIKAR ADITI SUNIL           | alikan      |
| 21   | GAIKAR RITIK GAJANAN         | alsaaika.   |
| 22   | GARGOTE RUTUJA VIJAY         | -Biorecspic |
| 23   | GHARE SEJAL MORESHWAR        | ayay.       |
| 24   | GORE HARSHADA TANAJI         | 0490        |
| 25   | GUPTA NIHAL HARISAGAR        | 100         |
| 26   | GUPTA NIRAJ RAMSINGAR        | (S)         |
| 27   | GUPTA RAJ RAMASARE           | 100         |
| 28   | HAKE APURVA ARUN             | @ LUIVA     |
| 29   | INGOLE GAURI TUKARAM         | Gauri.      |
| 30   | INGOLE NIKITA SUDHAKAR       | - Stite 140 |
| 31   | IPPAR ABHISHEK DAMODAR       | (Mury       |
| 32   | JADHAV ANUSHKA HARISHCHANDRA | and wat     |
| 33   | JADHAV SHIVANJALI MUKUNDRAO  |             |
| 34   | JADHAV VEDANK SHIVAJI        | Julian      |
| 35   | JAGDALE PRANJALI PRAKASH     | 3 dala      |
| 36   | JAGTAP TANMAY AMRUT          | Tagterp     |
| 37   | JAGTAP UTKARSH BAPUSAHEB     | 02/200      |
| 38   | JAISWAL MANISH               | ARTH        |
| 39   | JAMADAR SAUFEE IQBAL         | Captomano   |
| 40   | JAWALE DHANASHRI PRADIP      | (1)         |
| 41   | KADAM MAYURI SHANKAR         | Manulam     |
| 42   | KAMBLE SAAKSHI SUNIL         | Dar         |
| 43   | KAMBLE SHREYASH VISHNU       | Benya       |
| 44   | KARDILE NEHA SUBHASH         | Audinot-    |
| 45   | KHADE TANVI MAHENDRA         | Clan        |