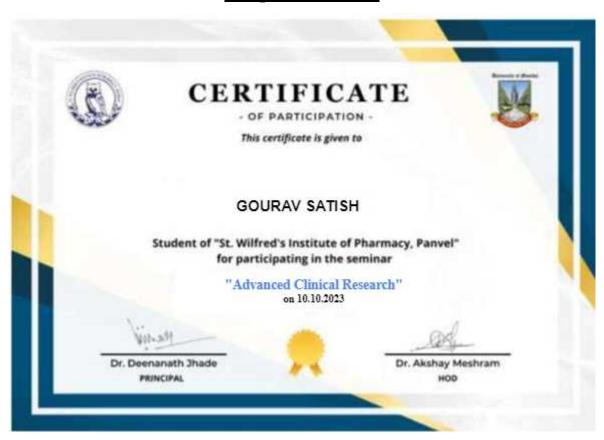

## **SUMMARY REPORT**

**SEMINAR NAME** : Advanced Clinical Research

**VENUE** : Seminal Hall, SWIP **DATE** : October 10<sup>th</sup>, 2023

NO. OF PARTICIPANTS: 130

RESOURCE PERSON: Dr. Hemant Kawalkar and Dr. Mohan K Kale

Department of St.Wilfreds Institute Of Pharmacy, Panvel has organized a Seminar on "Advanced Clinical Research" on October 10<sup>th</sup>, 2023 from 09:30am onwards. The programme was attended by the students of B.Pharm and staff members of college of Pharmacy. The resource personswere Dr.HemantKawalkar and Dr.Mohan K Kale. The Programme covered the concepts such as the methods and practices for monitoring and assessing the safety of clinical Research throughout their lifecycle, including detection, assessment, understanding and prevention of adverse effects or any other drug related problems.