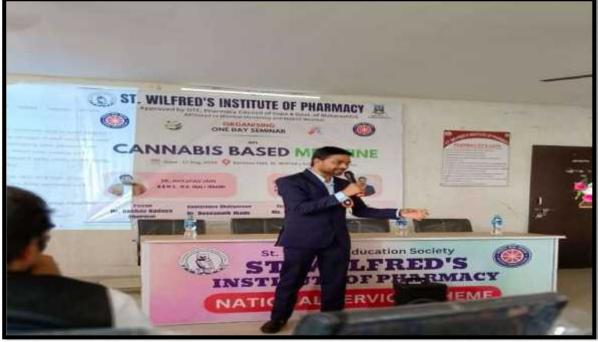

## **SUMMARY REPORT**

**SEMINAR NAME** : Advanced Clinical Research

**VENUE** : Seminal Hall, SWIP **DATE** : October 10<sup>th</sup>, 2023

NO. OF PARTICIPANTS: 130

RESOURCE PERSON: Dr. Hemant Kawalkar and Dr. Mohan K Kale

Department of St.Wilfreds Institute Of Pharmacy, Panvel has organized a Seminar on "Advanced Clinical Research" on October 10<sup>th</sup>, 2023 from 09:30am onwards. The programme was attended by the students of B.Pharm and staff members of college of Pharmacy. The resource personswere Dr.HemantKawalkar and Dr.Mohan K Kale. The Programme covered the concepts such as the methods and practices for monitoring and assessing the safety of clinical Research throughout their lifecycle, including detection, assessment, understanding and prevention of adverse effects or any other drug related problems.