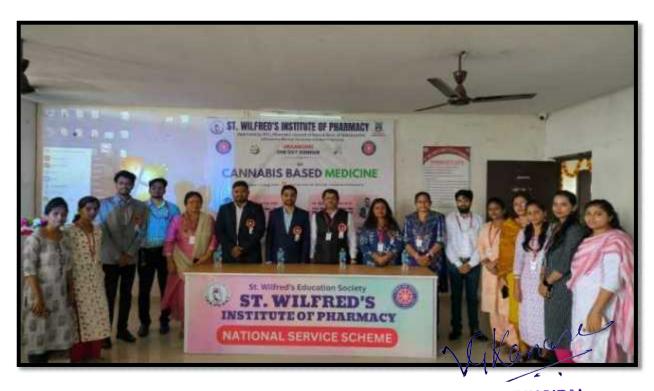

## **SUMMARY REPORT**

**SEMINAR NAME** : Advanced Clinical Research

**VENUE** : Seminal Hall, SWIP **DATE** : October 10<sup>th</sup>, 2023

NO. OF PARTICIPANTS: 130

RESOURCE PERSON: Dr. Hemant Kawalkar and Dr. Mohan K Kale

Department of St.Wilfreds Institute Of Pharmacy, Panvel has organized a Seminar on "Advanced Clinical Research" on October 10<sup>th</sup>, 2023 from 09:30am onwards. The programme was attended by the students of B.Pharm and staff members of college of Pharmacy. The resource personswere Dr.HemantKawalkar and Dr.Mohan K Kale. The Programme covered the concepts such as the methods and practices for monitoring and assessing the safety of clinical Research throughout their lifecycle, including detection, assessment, understanding and prevention of adverse effects or any other drug related problems.