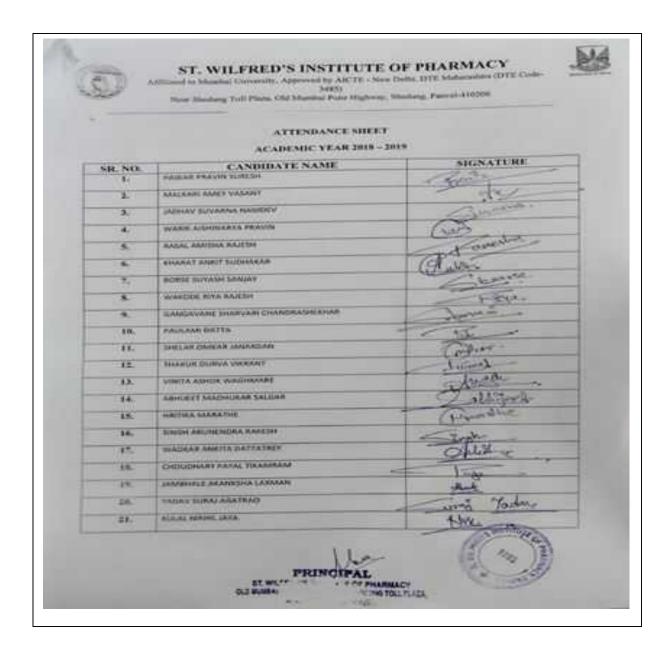

### **ATTENDANCE SHEET:**

Vykanare

PRINCIPAL ST WIL FRED'S INSTITUTE OF PHARMACY OLD MUMBAI PUNE HIGHWAY, NEAR SHEDUNG TOLL PLAZA, SHEDUNG, PANVEL-440 206.

|                                 | PASALKAR AISHWARYA SANJAY | (A)          |  |  |
|---------------------------------|---------------------------|--------------|--|--|
| 23.                             | PAYMODE PRATIK VITTHAL    | tpund .      |  |  |
| 24.                             | KUMBHAR ANUJA SANJAY      | Ante         |  |  |
| 25.                             | PATIL MANSI MANISH        | Giunt        |  |  |
| 26.                             | PANHALKAR GAURI KASHINATH | (Tourit 1    |  |  |
| 27.                             | BHARAL PRABHAT PRITAM     | in shared    |  |  |
| 28.                             | SEN SUMAN HEMANT          | 22           |  |  |
| 29.                             | HOUDHARY ASHOK FAULAL     |              |  |  |
| 30. AGARWAL MANSI VINOD ACAATIO |                           |              |  |  |
| 31.                             | RANE SHWETA SAHADEV       |              |  |  |
| 32. TIWARI HARSH UMESH          |                           | land         |  |  |
| 33.                             | DESHMUKH SAURABH KRUSHNA  | - Juin       |  |  |
| 34. GHADGE ASHITOSH PRAMOD      |                           | Polishach    |  |  |
| 35. WADKAR PRACHI NARAYAN       |                           | e the let    |  |  |
| 36.                             | VIKNESH SETTU             | Vileyar      |  |  |
| 37.                             | DESHMUKH USHA JALINDAR    | Una ?? .     |  |  |
| 38.                             | ABHANG KIRAN KAILAS       | Dechano,     |  |  |
| 39.                             | DHANAWADE RUTHIK VUAY     | RUTE D       |  |  |
| 40. KHAIRE NUPUR RAVINDRA       |                           | Contra D     |  |  |
| 41.                             | SWAR ROSHNI PUSHPAK       | CN-igave.    |  |  |
| 42.                             | KATE PRATHAMESH ABASAHEB  | - transition |  |  |
| 43.                             | CHAKKAR PRANJAL VASANT    | CKOT         |  |  |
| 44.                             | SALUNKE SNEHAL BABAN      | - Contra h   |  |  |
| 285                             | SAKSHI DILIP WAIKAR       | SAL          |  |  |
|                                 |                           | 12.20        |  |  |