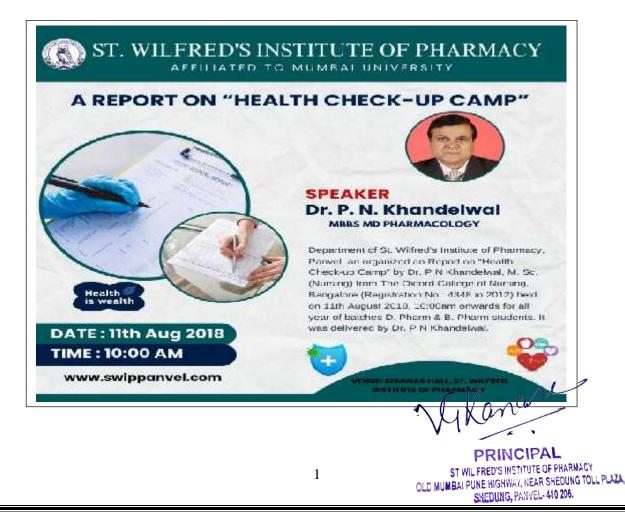

## <u>AReporton</u> "<u>Health Check-up Camp</u>"

NAMEOFACTIVITY: A Reporton "Health Check-up Camp"

DATE&DURATION:11<sup>th</sup>August 2018, 10:00am Onwards

TYPEOFACTIVITY:Camp

**ORGANIZER(S):**DepartmentofSt. Wilfred's Institute of Pharmacy, Panvel.

SPEAKER: Dr. P. N. Khandelwal

## **FLYER/POSTER:**

### **ABSTRACT OF THE SEMINAR:**

DepartmentofSt. Wilfred's Institute of Pharmacy, Panvel. an organized an Report on "Health Checkup Camp" by Dr. P N Khandelwal, MBBS MD Pharmacology, held on 11th August 2018, 10:00am onwardsfor all year of batches D. Pharm & B. Pharm students. It was delivered by Dr. P N Khandelwal.