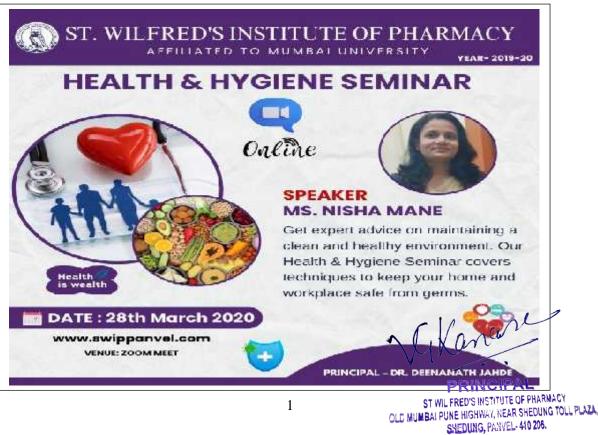

# <u>AReporton Seminar</u> "<u>Health And Hygiene One Day Seminar</u>"

NAMEOFACTIVITY: A Reporton Seminar''Health And Hygiene One Day Seminar''

DATE&DURATION:11th August 2018, 10:00am Onwards

**TYPEOFACTIVITY:**Seminar

**ORGANIZER(S):**DepartmentofSt. Wilfred's Institute of Pharmacy, Panvel.

SPEAKER: Ms. Nisha Mane

#### **ABSTRACT OF THE SEMINAR:**

DepartmentofSt. Wilfred's Institute of Pharmacy, Panvel. an organized an One day seminar on topic Health and Hygiene by Ms. Nisha Mane Khamkar M. Sc. (Nursing) from The Oxford College of Nursing, Bangalore (Registration No.: 4348 in 2012)held on 11th August 2018, 10:00am onwardsfor all year of batches D. Pharm & B. Pharm students. It was delivered by Ms. Nisha Mane Khamkar.

Dr. Uma Patil, Principal, St. Wilfred's Institute of Pharmacy, Panvel.welcomed the students attending the seminar. The main objective of this seminar is to get students understand the importance of health and hygiene which includes Proper Handwashing Techniques, Nutrition and Healthy Eating Habits, Maintaining a Clean Living Environment.