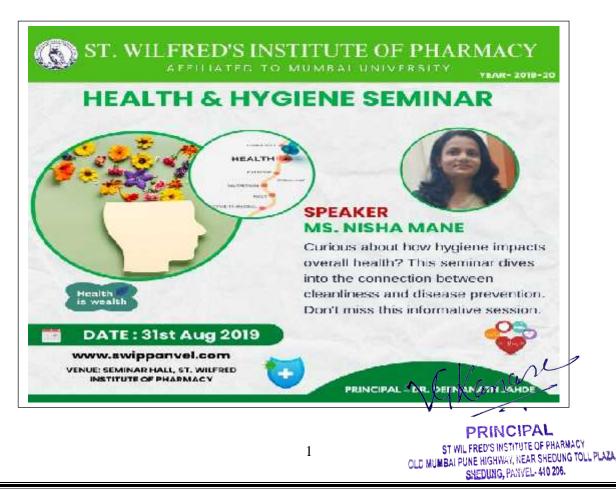

**ORGANIZER(S):**DepartmentofSt. Wilfred's Institute of Pharmacy, Panvel.

SPEAKER: Ms. Nisha Mane

#### **FLYER/POSTER:**

#### **ABSTRACT OF THE SEMINAR:**

DepartmentofSt. Wilfred's Institute of Pharmacy, Panvel. an organized an One day seminar on topic Health and Hygiene by Ms. Nisha Mane Khamkar M. Sc. (Nursing) from The Oxford College of Nursing, Bangalore (Registration No.: 4348 in 2012)held on 11th August 2018, 10:00am onwardsfor all year of batches D. Pharm & B. Pharm students. It was delivered by Ms. Nisha Mane Khamkar.