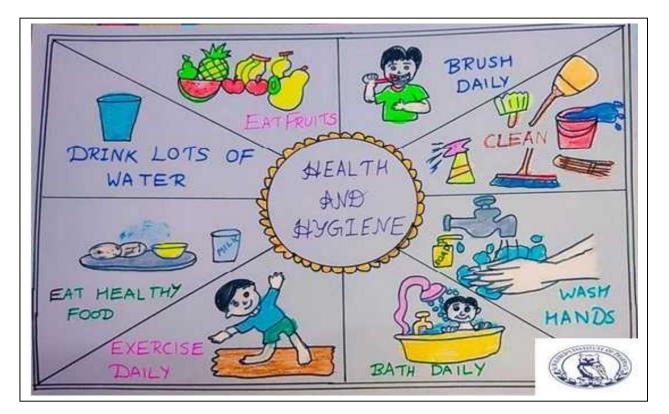

- Health and hygiene are vital components of overall well-being, encompassing physical, mental, and social aspects of health. This seminar aims to educate participants on essential practices for maintaining optimal health through proper handwashing techniques, nutrition, and fostering clean living environments.
- Hand hygiene is the cornerstone of infection prevention and control. This segment of the seminar will focus on the importance of handwashing and demonstrate proper techniques to ensure effective removal of germs. Participants will learn the WHO-recommended steps for handwashing, including wetting hands, applying soap, lathering thoroughly, scrubbing for at least 20 seconds, rinsing, and drying with a clean towel or air dryer. Emphasis will be placed on key times for handwashing, such as before preparing or consuming food, after using the restroom, and after coughing or sneezing. Practical demonstrations and interactive sessions will reinforce the significance of this simple yet powerful preventive measure.
- Good nutrition is essential for maintaining optimal health and preventing chronic diseases. This segment will delve into the fundamentals of nutrition and healthy eating habits. Participants will learn about the importance of balanced diets comprising a variety of fruits, vegetables, whole grains, lean proteins, and healthy fats. The seminar will address common misconceptions about dieting and emphasize the importance of portion control and mindful eating. Practical tips for meal planning, grocery shopping, and cooking nutritious meals will be shared to empower participants to make informed dietary choices. Additionally, strategies for managing special dietary needs and promoting healthy eating habits among children and families will be discussed.

A clean living environment plays a crucial role in preventing the spread of infectious diseases

and promoting overall well-being. This segment will highlight the significance of cleanliness in homes, workplaces, and public spaces. Participants will learn practical strategies for maintaining cleanliness, including regular cleaning and disinfection of surfaces, proper waste disposal, and ventilation. The seminar will address common hygiene hazards and provide guidance on creating hygienic environments conducive to health and safety. Topics such as indoor air quality, water sanitation, and pest control will be explored to underscore the holistic approach to maintaining a clean living environment.