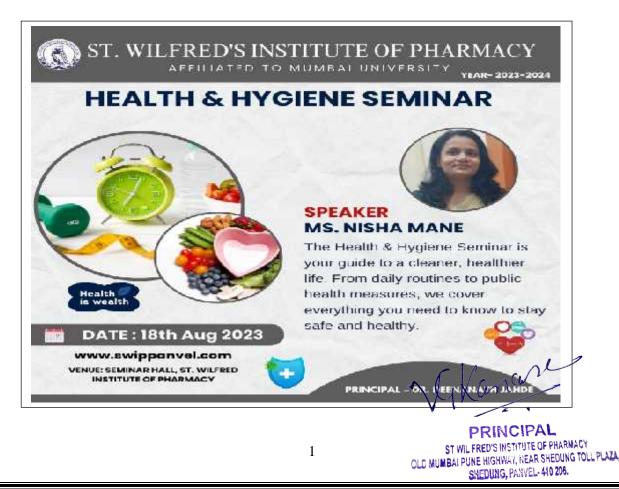

# <u>AReporton Seminar</u> "<u>Health And Hygiene One Day Seminar</u>"

NAMEOFACTIVITY: A Reporton Seminar" Health And Hygiene One Day Seminar"

DATE&DURATION:16<sup>th</sup> February 2019, 10:00am Onwards

**TYPEOFACTIVITY:**Seminar

**ORGANIZER(S):**DepartmentofSt. Wilfred's Institute of Pharmacy, Panvel.

SPEAKER: Ms. Nisha Mane

#### **ABSTRACT OF THE SEMINAR:**

DepartmentofSt. Wilfred's Institute of Pharmacy, Panvel. an organized an One day seminar on topic Health and Hygiene by Ms. Nisha Mane Khamkar M. Sc. (Nursing) from The Oxford College of Nursing, Bangalore (Registration No.: 4348 in 2012)held on 16th February 2019, 10:00am onwardsfor all year of batches D. Pharm & B. Pharm students. It was delivered by Ms. Nisha Mane Khamkar.