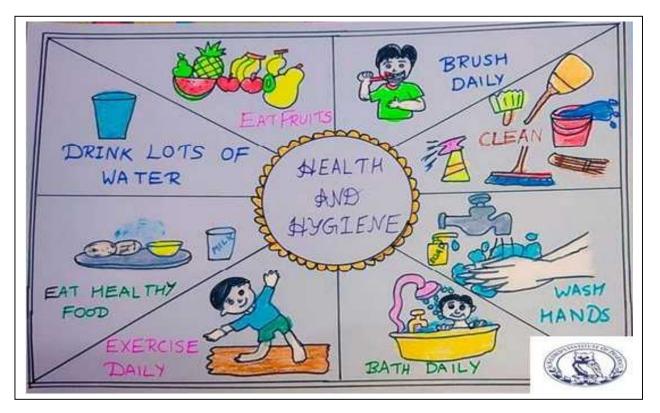

Dr. Uma Patil, Principal, St. Wilfred's Institute of Pharmacy, Panvel.welcomed the students attending the seminar. The main objective of this seminar is to get students understand the importance of health and hygiene which includes Proper Handwashing Techniques, Nutrition and Healthy Eating Habits, Maintaining a Clean Living Environment.

- Health and hygiene are vital components of overall well-being, encompassing physical, mental, and social aspects of health. This seminar aims to educate participants on essential practices for maintaining optimal health through proper handwashing techniques, nutrition, and fostering clean living environments.
- Hand hygiene is the cornerstone of infection prevention and control. This segment of the seminar will focus on the importance of handwashing and demonstrate proper techniques to ensure effective removal of germs. Participants will learn the WHO-recommended steps for handwashing, including wetting hands, applying soap, lathering thoroughly, scrubbing for at least 20 seconds, rinsing, and drying with a clean towel or air dryer. Emphasis will be placed on key times for handwashing, such as before preparing or consuming food, after using the restroom, and after coughing or sneezing. Practical demonstrations and interactive sessions will reinforce the significance of this simple yet powerful preventive measure.
- Good nutrition is essential for maintaining optimal health and preventing chronic diseases. This segment will delve into the fundamentals of nutrition and healthy eating habits. Participants will learn about the importance of balanced diets comprising a variety of fruits, vegetables, whole grains, lean proteins, and healthy fats. The seminar will address common misconceptions about dieting and emphasize the importance of portion control and mindful eating. Practical tips for meal planning, grocery shopping, and cooking nutritious meals will be shared to empower participants to make informed dietary choices. Additionally, strategies for managing special dietary needs and promoting healthy eating habits among children and families will be discussed.

A clean living environment plays a crucial role in preventing the spread of infectious diseases

and promoting overall well-being. This segment will highlight the significance of cleanliness in homes, workplaces, and public spaces. Participants will learn practical strategies for maintaining cleanliness, including regular cleaning and disinfection of surfaces, proper waste disposal, and ventilation. The seminar will address common hygiene hazards and provide guidance on creating hygienic environments conducive to health and safety. Topics such as indoor air quality, water sanitation, and pest control will be explored to underscore the holistic approach to maintaining a clean living environment.