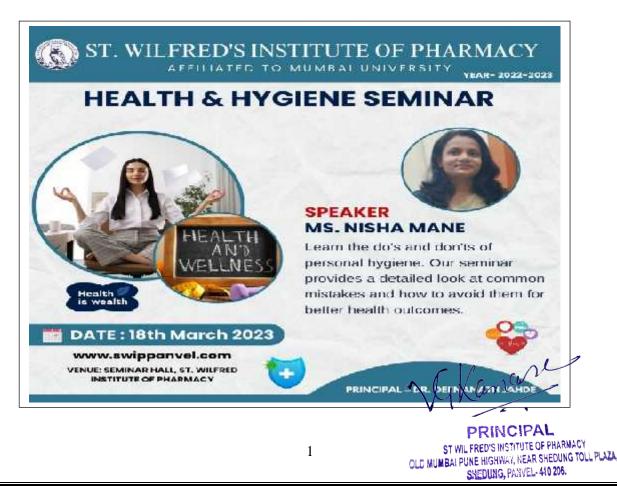

# <u>AReporton Seminar</u> "<u>Health And Hygiene One Day Seminar</u>"

NAMEOFACTIVITY: A Reporton Seminar''Health And Hygiene One Day Seminar''

DATE&DURATION:11th August 2018, 10:00am Onwards

**TYPEOFACTIVITY:**Seminar

**ORGANIZER(S):**DepartmentofSt. Wilfred's Institute of Pharmacy, Panvel.

SPEAKER: Ms. Nisha Mane

#### **ABSTRACT OF THE SEMINAR:**

DepartmentofSt. Wilfred's Institute of Pharmacy, Panvel. an organized an One day seminar on topic Health and Hygiene by Ms. Nisha Mane Khamkar M. Sc. (Nursing) from The Oxford College of Nursing, Bangalore (Registration No.: 4348 in 2012)held on 11th August 2018, 10:00am onwardsfor all year of batches D. Pharm & B. Pharm students. It was delivered by Ms. Nisha Mane Khamkar.