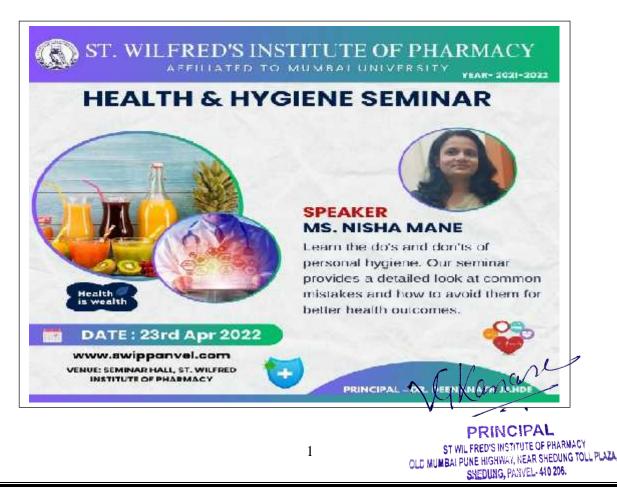

#### **FLYER/POSTER:**

#### **ABSTRACT OF THE SEMINAR:**

DepartmentofSt. Wilfred's Institute of Pharmacy, Panvel. an organized an One day seminar on topic Health and Hygiene by Ms. Nisha Mane Khamkar M. Sc. (Nursing) from The Oxford College of Nursing, Bangalore (Registration No.: 4348 in 2012)held on 11th August 2018, 10:00am onwardsfor all year of batches D. Pharm & B. Pharm students. It was delivered by Ms. Nisha Mane Khamkar.

Dr. Uma Patil, Principal, St. Wilfred's Institute of Pharmacy, Panvel.welcomed the students attending the seminar. The main objective of this seminar is to get students understand the importance of health and hygiene which includes Proper Handwashing Techniques, Nutrition and Healthy Eating Habits, Maintaining a Clean Living Environment.