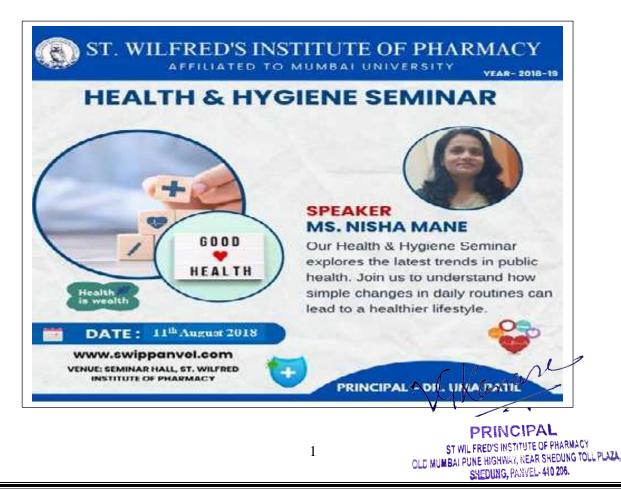

### **FLYER/POSTER:**

#### **ABSTRACT OF THE SEMINAR:**

DepartmentofSt. Wilfred's Institute of Pharmacy, Panvel. an organized an One day seminar on topic Health and Hygiene by Ms. Nisha Mane Khamkar M. Sc. (Nursing) from The Oxford College of Nursing, Bangalore (Registration No.: 4348 in 2012)held on 16th February 2019, 10:00am onwardsfor all year of batches D. Pharm & B. Pharm students. It was delivered by Ms. Nisha Mane Khamkar.

Dr. Uma Patil, Principal, St. Wilfred's Institute of Pharmacy, Panvel.welcomed the students attending the seminar. The main objective of this seminar is to get students understand the importance of health and hygiene which includes Proper Handwashing Techniques, Nutrition and Healthy Eating Habits, Maintaining a Clean Living Environment.