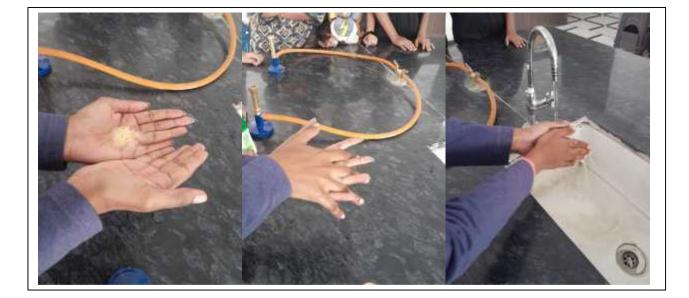

- Health and hygiene are vital components of overall well-being, encompassing physical, mental, and social aspects of health. This seminar aims to educate participants on essential practices for maintaining optimal health through proper handwashing techniques, nutrition, and fostering clean living environments.
- Hand hygiene is the cornerstone of infection prevention and control. This segment of the seminar will focus on the importance of handwashing and demonstrate proper techniques to ensure effective removal of germs. Participants will learn the WHO-recommended steps for handwashing, including wetting hands, applying soap, lathering thoroughly, scrubbing for at least 20 seconds, rinsing, and drying with a clean towel or air dryer. Emphasis will be placed on key times for handwashing, such as before preparing or consuming food, after using the restroom, and after coughing or sneezing. Practical demonstrations and interactive sessions will reinforce the significance of this simple yet powerful preventive measure.
- Good nutrition is essential for maintaining optimal health and preventing chronic diseases. This segment will delve into the fundamentals of nutrition and healthy eating habits. Participants will learn about the importance of balanced diets comprising a variety of fruits, vegetables, whole grains, lean proteins, and healthy fats. The seminar will address common misconceptions about dieting and emphasize the importance of portion control and mindful eating. Practical tips for meal planning, grocery shopping, and cooking nutritious meals will be shared to empower participants to make informed dietary choices. Additionally, strategies for managing special dietary needs and promoting healthy eating habits among children and families will be discussed.