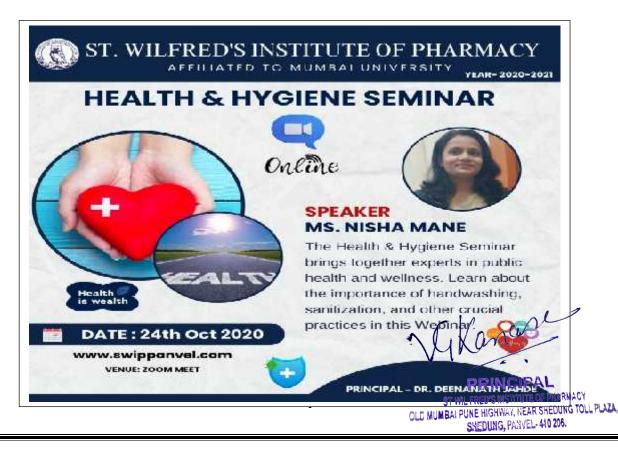

# <u>AReporton Seminar</u> "<u>Health And Hygiene One Day Seminar</u>"

NAMEOFACTIVITY: A Reporton Seminar" Health And Hygiene One Day Seminar"

DATE&DURATION:16<sup>th</sup> February 2019, 10:00am Onwards

**TYPEOFACTIVITY:**Seminar

**ORGANIZER(S):**DepartmentofSt. Wilfred's Institute of Pharmacy, Panvel.

SPEAKER: Ms. Nisha Mane

#### **ABSTRACT OF THE SEMINAR:**

DepartmentofSt. Wilfred's Institute of Pharmacy, Panvel. an organized an One day seminar on topic Health and Hygiene by Ms. Nisha Mane Khamkar M. Sc. (Nursing) from The Oxford College of Nursing, Bangalore (Registration No.: 4348 in 2012)held on 16th February 2019, 10:00am onwardsfor all year of batches D. Pharm & B. Pharm students. It was delivered by Ms. Nisha Mane Khamkar.

Dr. Uma Patil, Principal, St. Wilfred's Institute of Pharmacy, Panvel.welcomed the students attending the seminar. The main objective of this seminar is to get students understand the importance of health and hygiene which includes Proper Handwashing Techniques, Nutrition and Healthy Eating Habits, Maintaining a Clean Living Environment.