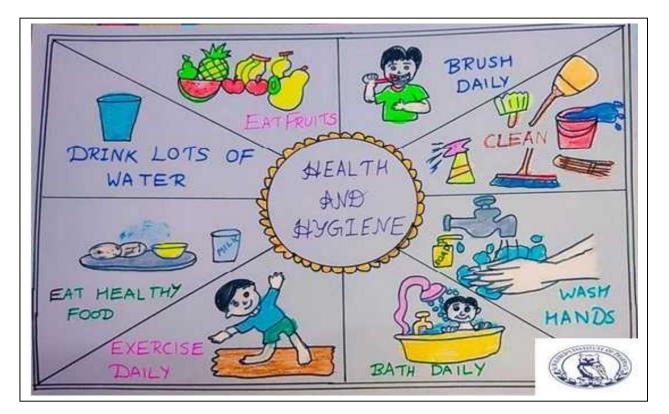

Dr. Uma Patil, Principal, St. Wilfred's Institute of Pharmacy, Panvel.welcomed the students attending the seminar. The main objective of this seminar is to get students understand the importance of health and hygiene which includes Proper Handwashing Techniques, Nutrition and Healthy Eating Habits, Maintaining a Clean Living Environment.

- Health and hygiene are vital components of overall well-being, encompassing physical, mental, and social aspects of health. This seminar aims to educate participants on essential practices for maintaining optimal health through proper handwashing techniques, nutrition, and fostering clean living environments.
- Hand hygiene is the cornerstone of infection prevention and control. This segment of the seminar will focus on the importance of handwashing and demonstrate proper techniques to ensure effective removal of germs. Participants will learn the WHO-recommended steps for handwashing, including wetting hands, applying soap, lathering thoroughly, scrubbing for at least 20 seconds, rinsing, and drying with a clean towel or air dryer. Emphasis will be placed on key times for handwashing, such as before preparing or consuming food, after using the restroom, and after coughing or sneezing. Practical demonstrations and interactive sessions will reinforce the significance of this simple yet powerful preventive measure.
- Good nutrition is essential for maintaining optimal health and preventing chronic diseases. This segment will delve into the fundamentals of nutrition and healthy eating habits. Participants will learn about the importance of balanced diets comprising a variety of fruits, vegetables, whole grains, lean proteins, and healthy fats. The seminar will address common misconceptions about dieting and emphasize the importance of portion control and mindful eating. Practical tips for meal planning, grocery shopping, and cooking nutritious meals will be shared to empower participants to make informed dietary choices. Additionally, strategies for managing special dietary needs and promoting healthy eating habits among children and families will be discussed.

A clean living environment plays a crucial role in preventing the spread of infectious diseases

and promoting overall well-being. This segment will highlight the significance of cleanliness in homes, workplaces, and public spaces. Participants will learn practical strategies for maintaining cleanliness, including regular cleaning and disinfection of surfaces, proper waste disposal, and ventilation. The seminar will address common hygiene hazards and provide guidance on creating hygienic environments conducive to health and safety. Topics such as indoor air quality, water sanitation, and pest control will be explored to underscore the holistic approach to maintaining a clean living environment.