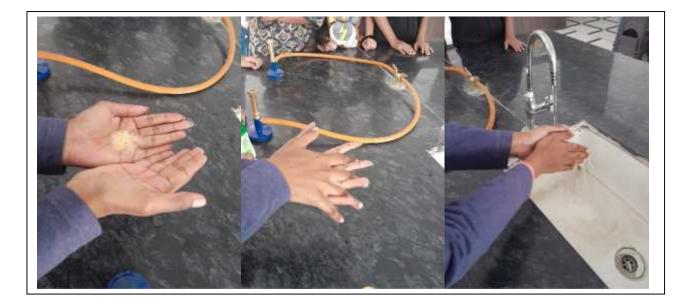

- Health and hygiene are vital components of overall well-being, encompassing physical, mental, and social aspects of health. This seminar aims to educate participants on essential practices for maintaining optimal health through proper handwashing techniques, nutrition, and fostering clean living environments.
- Hand hygiene is the cornerstone of infection prevention and control. This segment of the seminar will focus on the importance of handwashing and demonstrate proper techniques to ensure effective removal of germs. Participants will learn the WHO-recommended steps for handwashing, including wetting hands, applying soap, lathering thoroughly, scrubbing for at least 20 seconds, rinsing, and drying with a clean towel or air dryer. Emphasis will be placed on key times for handwashing, such as before preparing or consuming food, after using the restroom, and after coughing or sneezing. Practical demonstrations and interactive sessions will reinforce the significance of this simple yet powerful preventive measure.
- Good nutrition is essential for maintaining optimal health and preventing chronic diseases. This segment will delve into the fundamentals of nutrition and healthy eating habits. Participants will learn about the importance of balanced diets comprising a variety of fruits, vegetables, whole grains, lean proteins, and healthy fats. The seminar will address common misconceptions about dieting and emphasize the importance of portion control and mindful eating. Practical tips for meal planning, grocery shopping, and cooking nutritious meals will be shared to empower participants to make informed dietary choices. Additionally, strategies for managing special dietary needs and promoting healthy eating habits among children and families will be discussed.