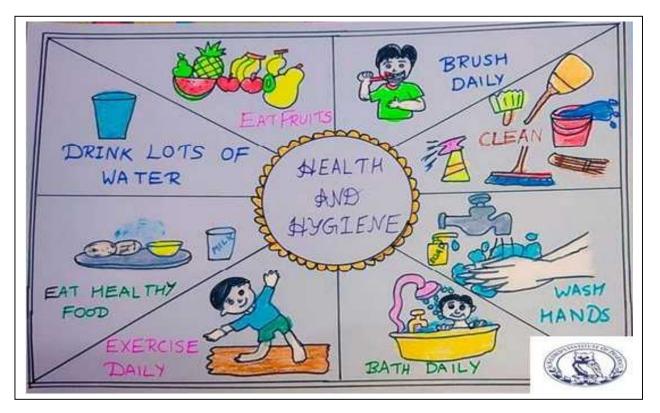

- Health and hygiene are vital components of overall well-being, encompassing physical, mental, and social aspects of health. This seminar aims to educate participants on essential practices for maintaining optimal health through proper handwashing techniques, nutrition, and fostering clean living environments.
- Hand hygiene is the cornerstone of infection prevention and control. This segment of the seminar will focus on the importance of handwashing and demonstrate proper techniques to ensure effective removal of germs. Participants will learn the WHO-recommended steps for handwashing, including wetting hands, applying soap, lathering thoroughly, scrubbing for at least 20 seconds, rinsing, and drying with a clean towel or air dryer. Emphasis will be placed on key times for handwashing, such as before preparing or consuming food, after using the restroom, and after coughing or sneezing. Practical demonstrations and interactive sessions will reinforce the significance of this simple yet powerful preventive measure.
- Good nutrition is essential for maintaining optimal health and preventing chronic diseases. This segment will delve into the fundamentals of nutrition and healthy eating habits. Participants will learn about the importance of balanced diets comprising a variety of fruits, vegetables, whole grains, lean proteins, and healthy fats. The seminar will address common misconceptions about dieting and emphasize the importance of portion control and mindful eating. Practical tips for meal planning, grocery shopping, and cooking nutritious meals will be shared to empower participants to make informed dietary choices. Additionally, strategies for managing special dietary needs and promoting healthy eating habits among children and families will be discussed.

A clean living environment plays a crucial role in preventing the spread of infectious diseases

and promoting overall well-being. This segment will highlight the significance of cleanliness in homes, workplaces, and public spaces. Participants will learn practical strategies for maintaining cleanliness, including regular cleaning and disinfection of surfaces, proper waste disposal, and ventilation. The seminar will address common hygiene hazards and provide guidance on creating hygienic environments conducive to health and safety. Topics such as indoor air quality, water sanitation, and pest control will be explored to underscore the holistic approach to maintaining a clean living environment.