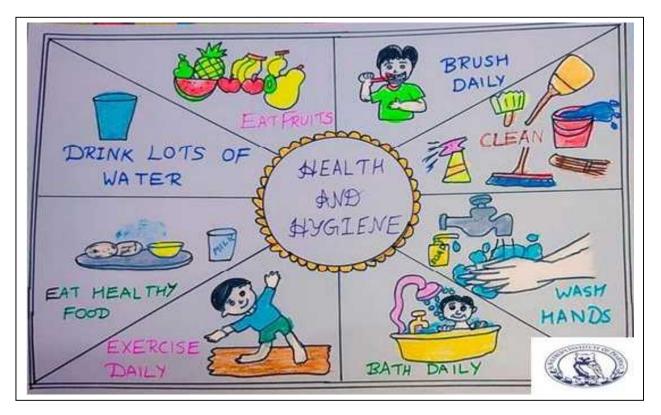

- Health and hygiene are vital components of overall well-being, encompassing physical, mental, and social aspects of health. This seminar aims to educate participants on essential practices for maintaining optimal health through proper handwashing techniques, nutrition, and fostering clean living environments.
- Hand hygiene is the cornerstone of infection prevention and control. This segment of the seminar will focus on the importance of handwashing and demonstrate proper techniques to ensure effective removal of germs. Participants will learn the WHO-recommended steps for handwashing, including wetting hands, applying soap, lathering thoroughly, scrubbing for at least 20 seconds, rinsing, and drying with a clean towel or air dryer. Emphasis will be placed on key times for handwashing, such as before preparing or consuming food, after using the restroom, and after coughing or sneezing. Practical demonstrations and interactive sessions will reinforce the significance of this simple yet powerful preventive measure.
- Good nutrition is essential for maintaining optimal health and preventing chronic diseases. This segment will delve into the fundamentals of nutrition and healthy eating habits. Participants will learn about the importance of balanced diets comprising a variety of fruits, vegetables, whole grains, lean proteins, and healthy fats. The seminar will address common misconceptions about dieting and emphasize the importance of portion control and mindful eating. Practical tips for meal planning, grocery shopping, and cooking nutritious meals will be shared to empower participants to make informed dietary choices. Additionally, strategies for managing special dietary needs and promoting healthy eating habits among emildren and families will be discussed.

• A clean living environment plays a crucial role in preventing the spread of infectious diseases and promoting overall well-being. This segment will highlight the significance of cleanliness in homes, workplaces, and public spaces. Participants will learn practical strategies for maintaining cleanliness, including regular cleaning and disinfection of surfaces, proper waste disposal, and ventilation. The seminar will address common hygiene hazards and provide guidance on creating hygienic environments conducive to health and safety. Topics such as indoor air quality, water sanitation, and pest control will be explored to underscore the holistic approach to maintaining a clean living environment.