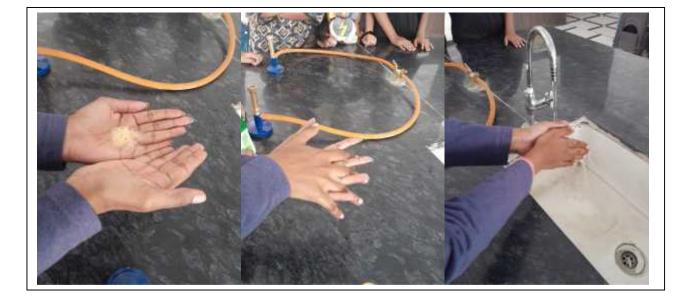

- Health and hygiene are vital components of overall well-being, encompassing physical, mental, and social aspects of health. This seminar aims to educate participants on essential practices for maintaining optimal health through proper handwashing techniques, nutrition, and fostering clean living environments.
- Hand hygiene is the cornerstone of infection prevention and control. This segment of the seminar will focus on the importance of handwashing and demonstrate proper techniques to ensure effective removal of germs. Participants will learn the WHO-recommended steps for handwashing, including wetting hands, applying soap, lathering thoroughly, scrubbing for at least 20 seconds, rinsing, and drying with a clean towel or air dryer. Emphasis will be placed on key times for handwashing, such as before preparing or consuming food, after using the restroom, and after coughing or sneezing. Practical demonstrations and interactive sessions will reinforce the significance of this simple yet powerful preventive measure.
- Good nutrition is essential for maintaining optimal health and preventing chronic diseases. This segment will delve into the fundamentals of nutrition and healthy eating habits. Participants will learn about the importance of balanced diets comprising a variety of fruits, vegetables, whole grains, lean proteins, and healthy fats. The seminar will address common misconceptions about dieting and emphasize the importance of portion control and mindful eating. Practical tips for meal planning, grocery shopping, and cooking nutritious meals will be shared to empower participants to make informed dietary choices. Additionally, strategies for managing special dietary needs and promoting healthy eating habits among children and families will be discussed.